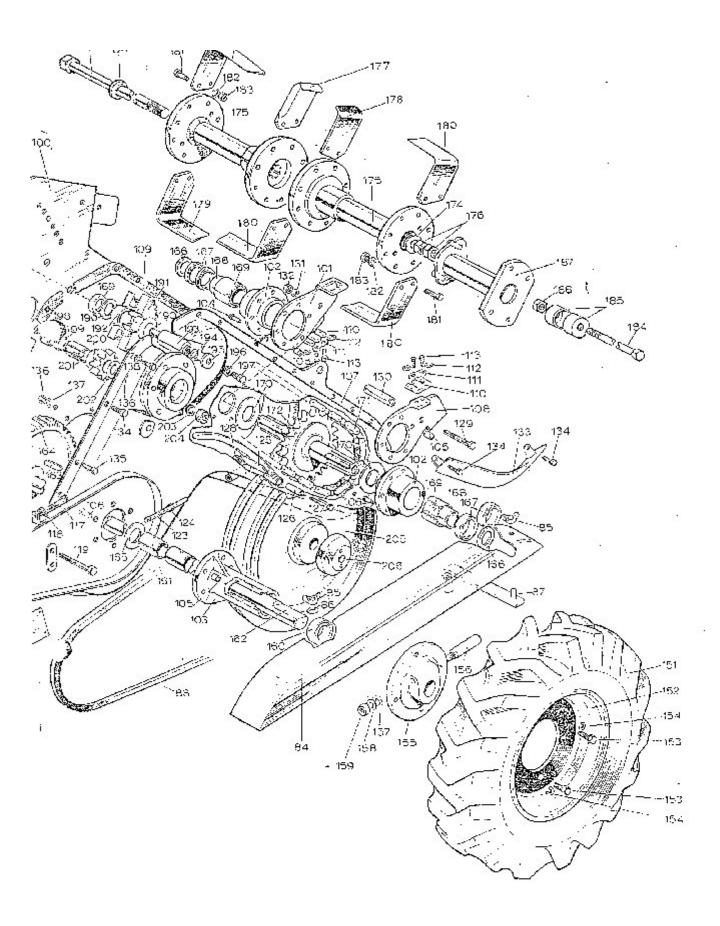

# Howard Rotavator 300/350 Parts List

When ordering spare parts, it is essential to state the serial number of the machine for which the part is required, the part number (NOT the illustration number) and the description. The machine sorial number plate (ill, 1) is attoched to the left-hand side of the engine support frame beneath the engine. We cannot guerantee that correct parts will be supplied unless the correct machine number and bart number is given.