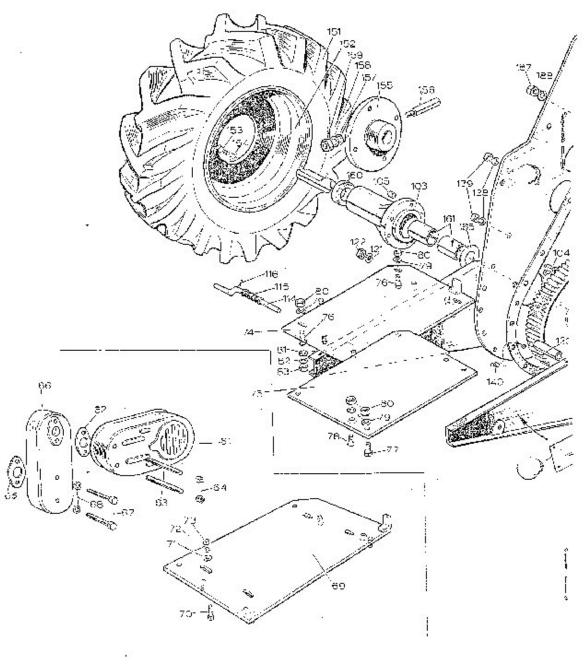

# Howard Rotavator 300/350 Parts List

When ordering spare parts, it is essential to state the serial number of the machine for which the part is required, the part number (NOT the illustration number) and the description. The machine sorial number plate (ill, 1) is attoched to the left-hand side of the engine support frame beneath the engine. We cannot guerantee that correct parts will be supplied unless the correct machine number and bart number is given.