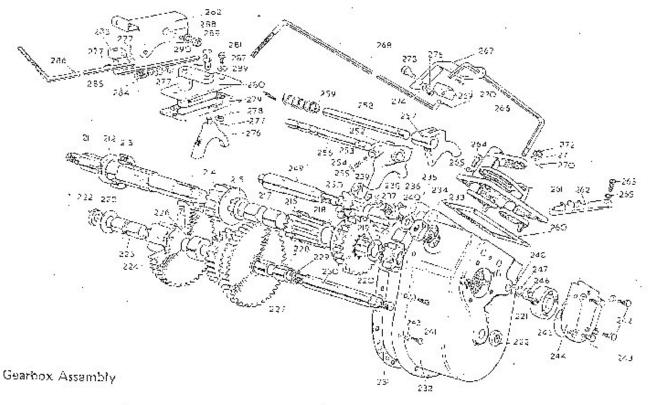

# Howard Rotavator 300/350 Parts List

When ordering spare parts, it is essential to state the serial number of the machine for which the part is required, the part number (NOT the illustration number) and the description. The machine sorial number plate (ill, 1) is attoched to the left-hand side of the engine support frame beneath the engine. We cannot guerantee that correct parts will be supplied unless the correct machine number and bart number is given.