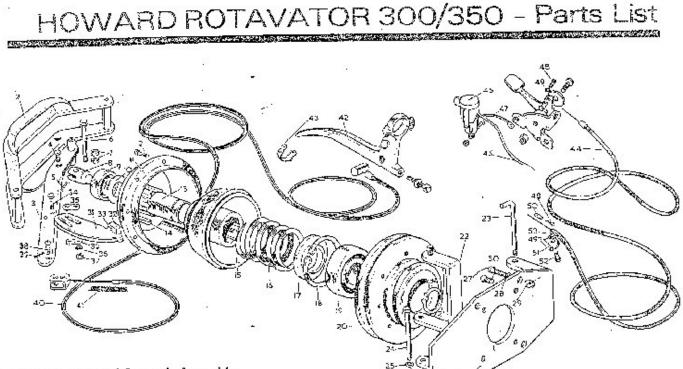

# Howard Rotavator 300/350 Parts List

When ordering spare parts, it is essential to state the serial number of the machine for which the part is required, the part number (NOT the illustration number) and the description. The machine sorial number plate (ill, 1) is attoched to the left-hand side of the engine support frame beneath the engine. We cannot guerantee that correct parts will be supplied unless the correct machine number and bart number is given.