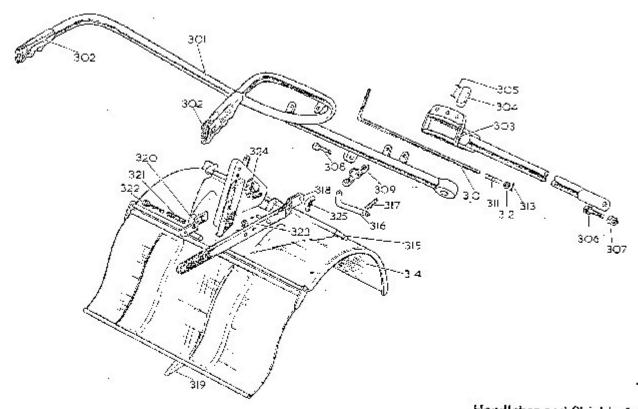

# Howard Rotavator 300/350 Parts List

When ordering spare parts, it is essential to state the serial number of the machine for which the part is required, the part number (NOT the illustration number) and the description. The machine sorial number plate (ill, 1) is attoched to the left-hand side of the engine support frame beneath the engine. We cannot guerantee that correct parts will be supplied unless the correct machine number and bart number is given.